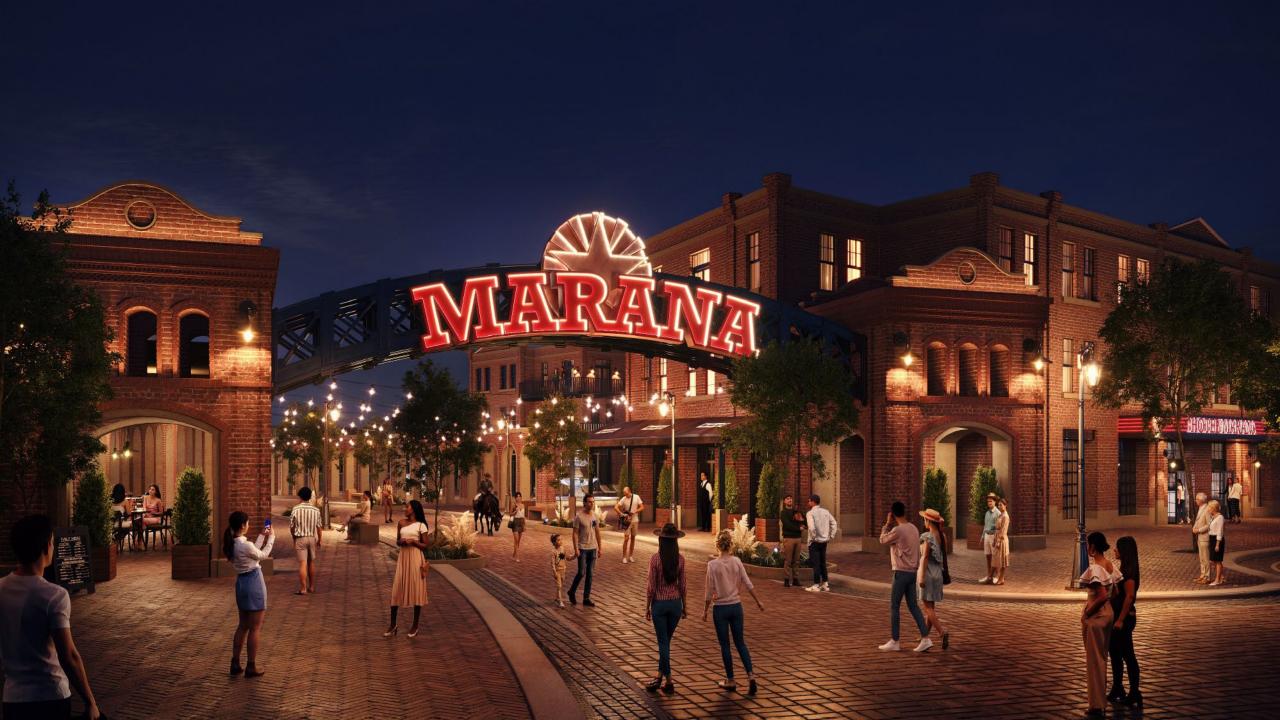

#### Infrastructure Component:

Temporary Parking Lot

Marana Illuminated Arches (2)

Brick-paved Roadway (Phase-One)

Open-Air Beer Garden (Turf)

**Utilities Connection to Site** 

Landscaping

Monument Sign Along Interstate 10