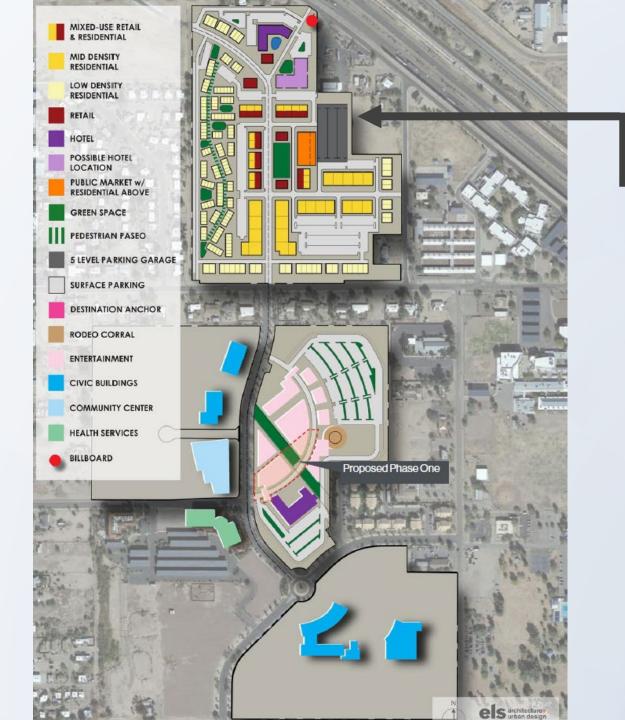

#### **OVERVIEW**

- Project Goals
- Conceptual Site Plan
- Marana Urban LLC
- Project Vision
- Lease Proposal
- Potential Town Obligations
- Staff Recommendation & Next Steps

#### **PROJECT GOALS**

Spur development of Downtown Marana

Stimulate economic development and expand employment opportunities in the Town

Complement other nearby retail, academic, residential, and professional office development with a vibrant downtown area

Expand entertainment and dining options by providing more variety

Generate new tax revenues

North 40 acres