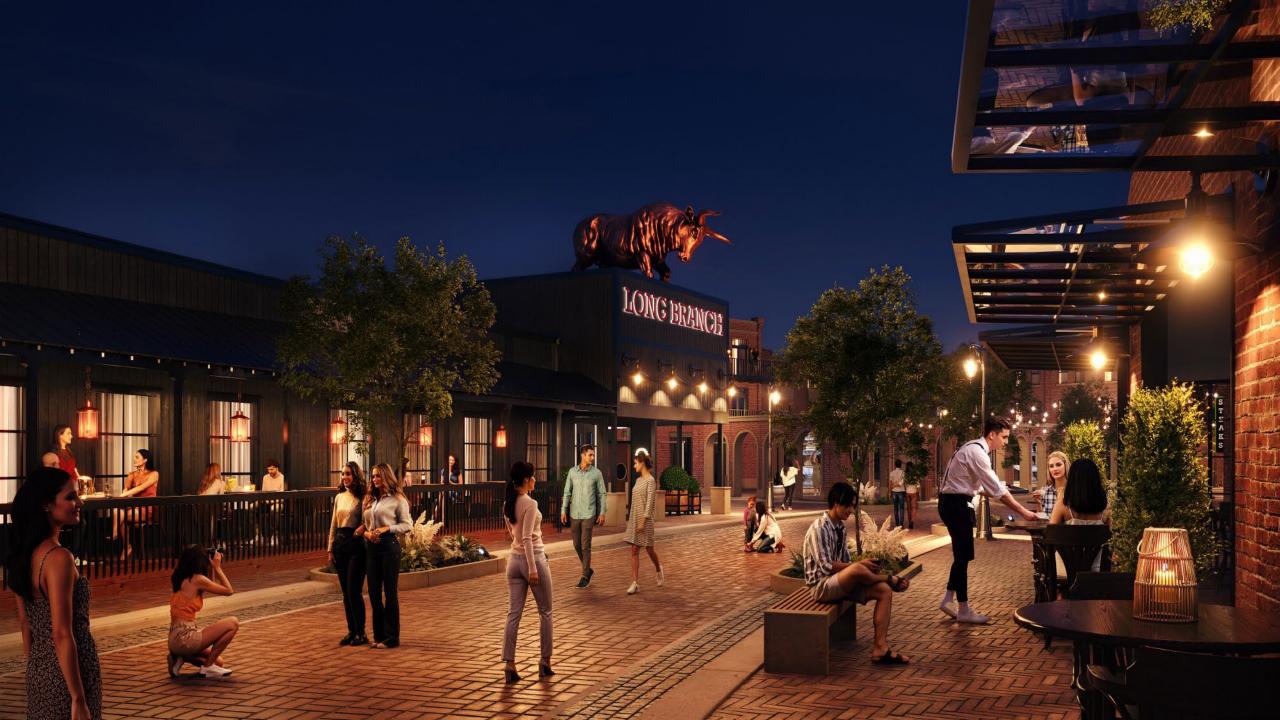

#### Infrastructure Component:

Temporary Parking Lot

Marana Illuminated Arches (2)

Brick-paved Roadway (Phase-One)

Open-Air Beer Garden (Turf)

**Utilities Connection to Site** 

Landscaping

Monument Sign Along Interstate 10