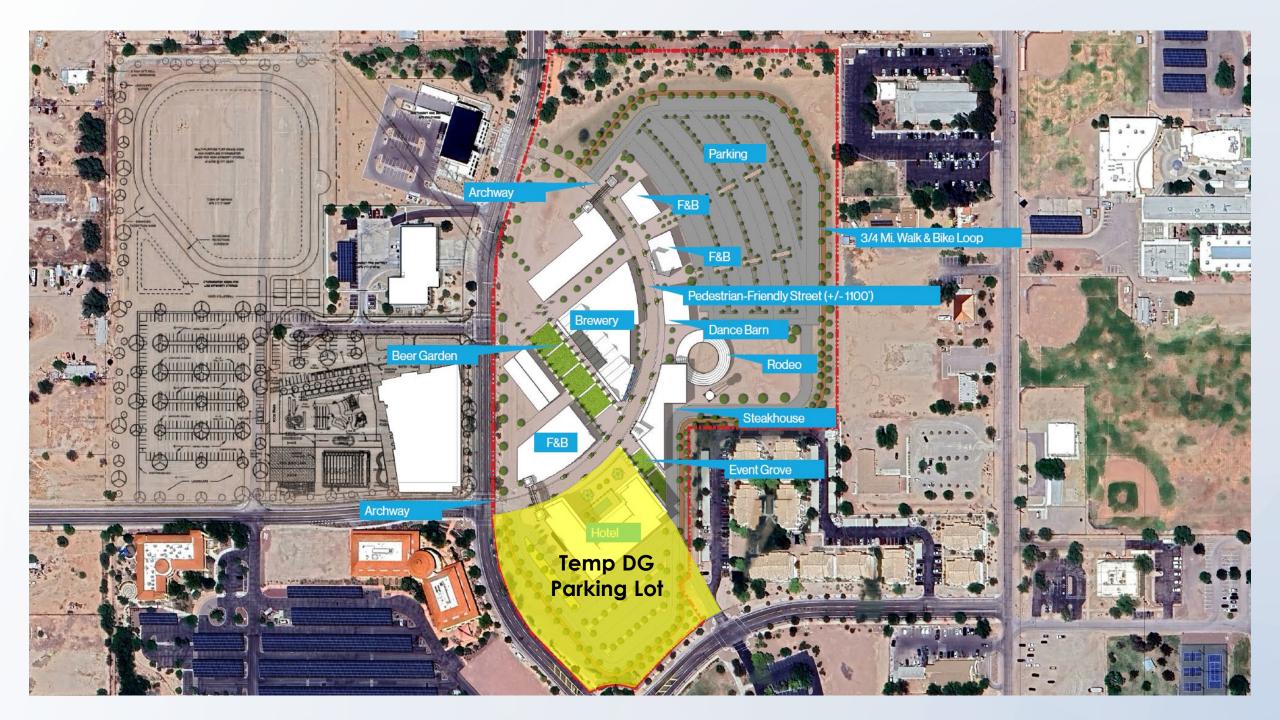

#### Infrastructure Component:

Temporary Parking Lot

Marana Illuminated Arches (2)

Brick-paved Roadway (Phase-One)

Open-Air Beer Garden (Turf)

**Utilities Connection to Site** 

Landscaping

Monument Sign Along Interstate 10