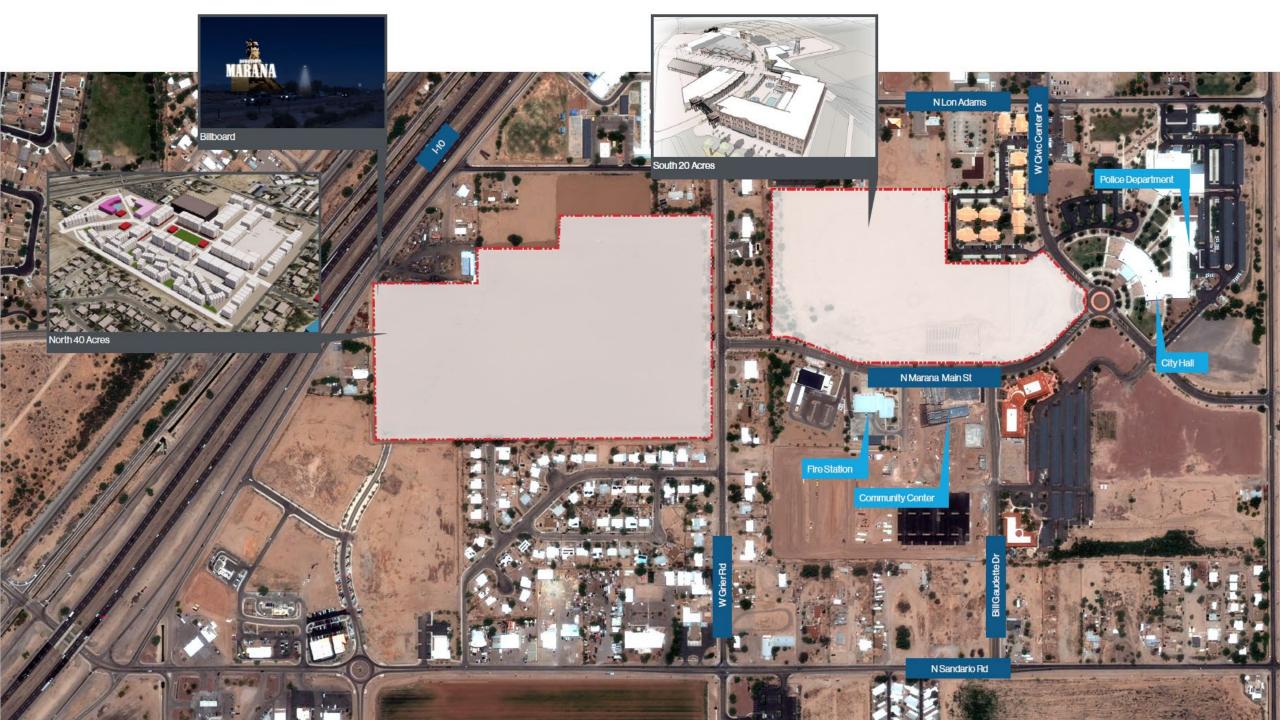

Expand entertainment and dining options by providing more variety

Generate new tax revenues

North 40 acres