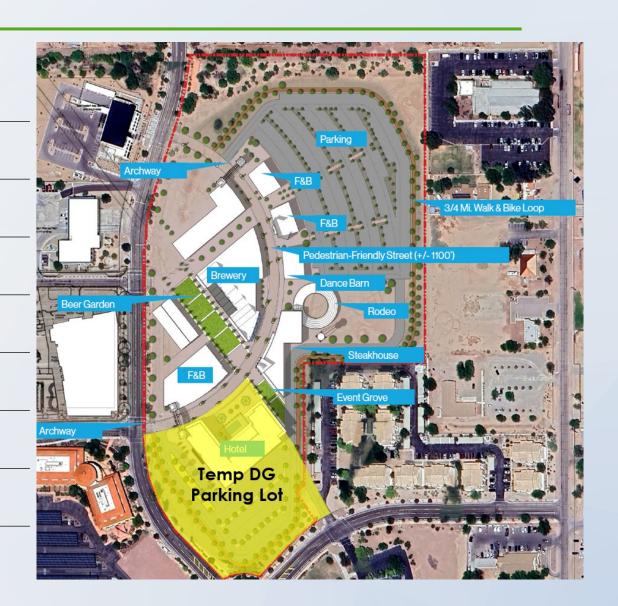

#### Infrastructure Component:

Temporary Parking Lot

Marana Illuminated Arches (2)

Brick-paved Roadway (Phase-One)

Open-Air Beer Garden (Turf)

**Utilities Connection to Site** 

Landscaping

Monument Sign Along Interstate 10