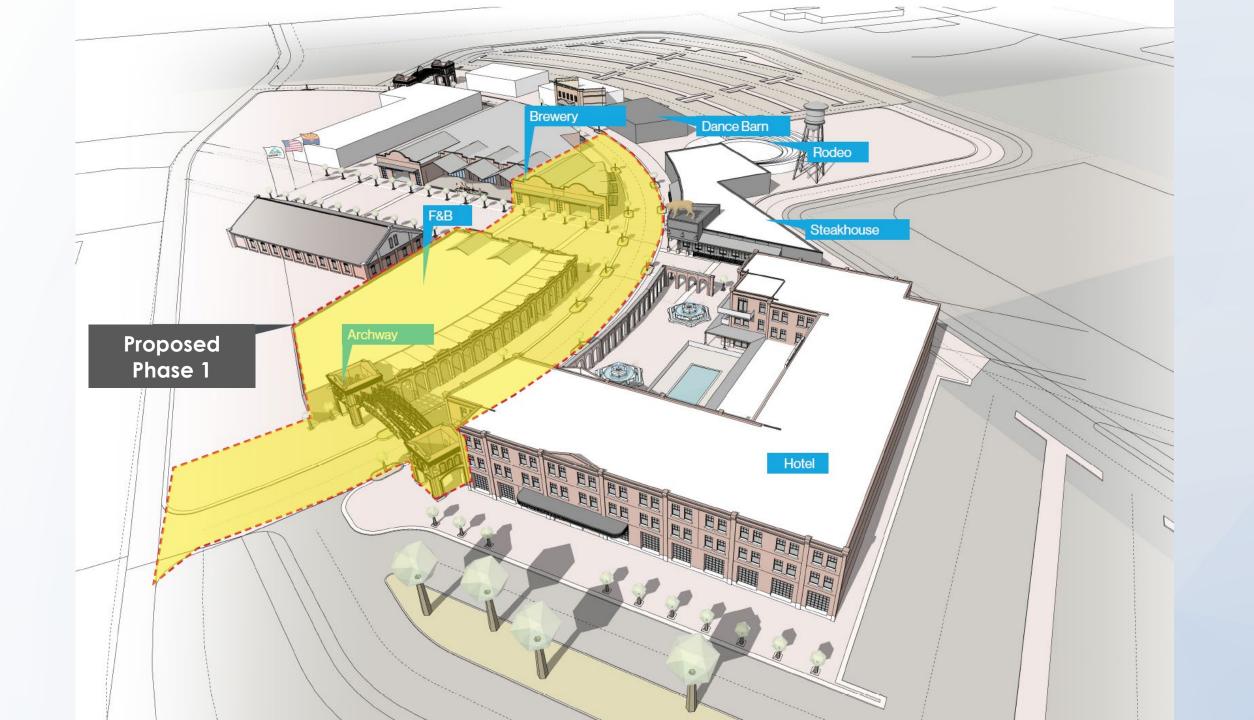

#### Infrastructure Component:

Temporary Parking Lot

Marana Illuminated Arches (2)

Brick-paved Roadway (Phase-One)

Open-Air Beer Garden (Turf)

**Utilities Connection to Site** 

Landscaping

Monument Sign Along Interstate 10