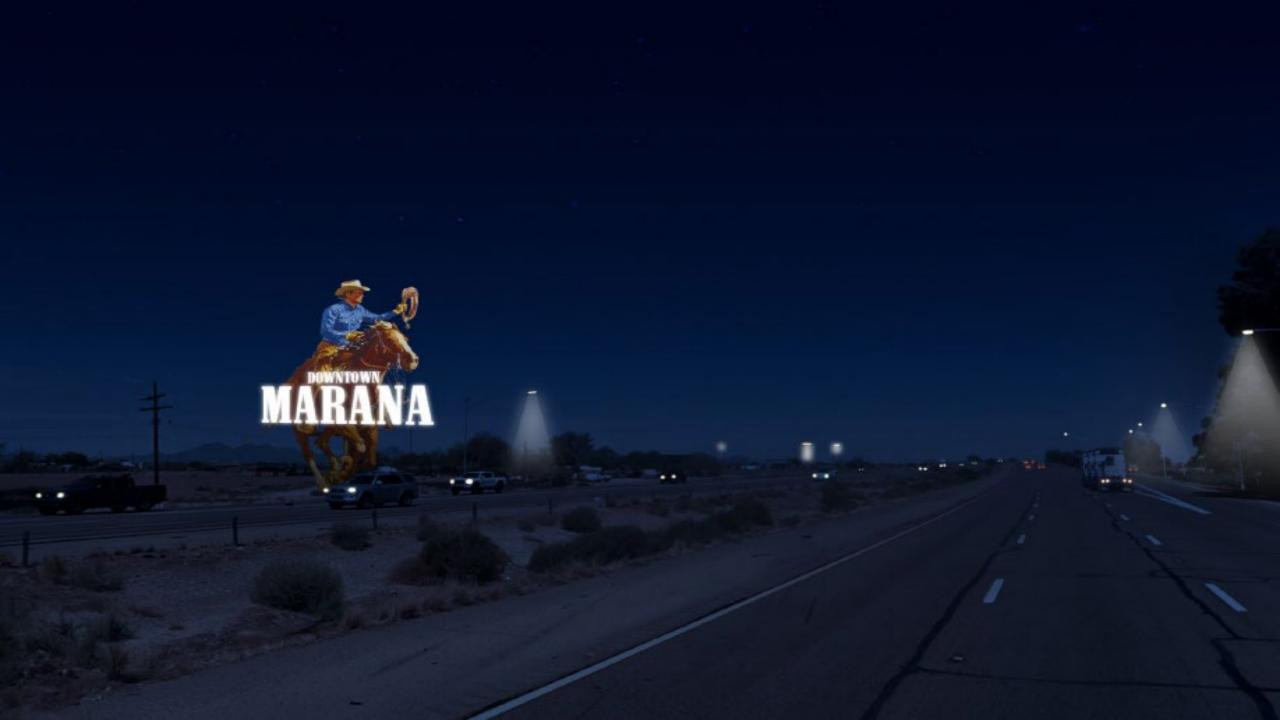

#### Infrastructure Component:

Temporary Parking Lot

Marana Illuminated Arches (2)

Brick-paved Roadway (Phase-One)

Open-Air Beer Garden (Turf)

**Utilities Connection to Site** 

Landscaping

Monument Sign Along Interstate 10