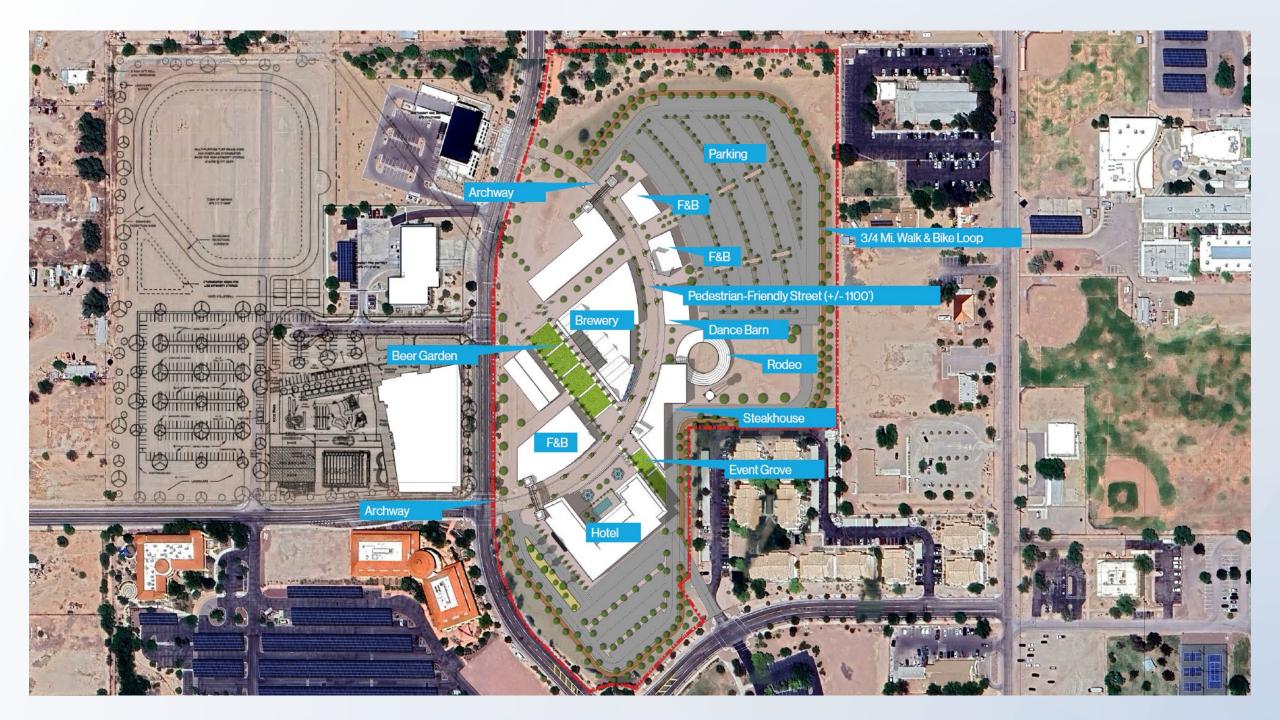

#### **PROJECT GOALS**

Spur development of Downtown Marana

Stimulate economic development and expand employment opportunities in the Town

Complement other nearby retail, academic, residential, and professional office development with a vibrant downtown area

Expand entertainment and dining options by providing more variety

Generate new tax revenues

North 40 acres